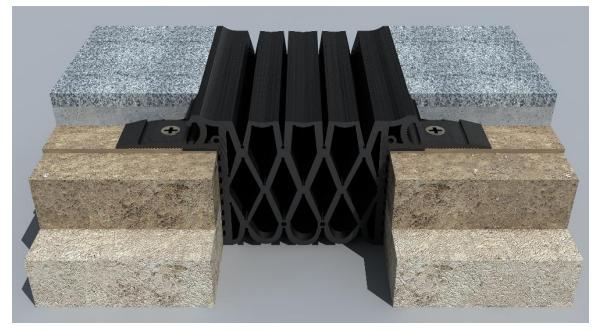

## **Car Parking Expansion Joint MSTPT-1**

- Featuring a high load bearing system
- Ideal for vehicular traffic areas, such as parking garages and warehouses
- Fully engineered for both pneumatic and solid tires
- Ideal for carpet, vinyl, ceramic tile and other floor finishes
- Easy to Install

|   | MODEL   | JOINT<br>WIDTH | MINIMUM<br>OPENING | MAXIMUM<br>OPENING | EXPOSED<br>SURFACE | BLOCKOUT<br>WIDTH | BLOCKOUT<br>HEIGHT | Load<br>Capacity |
|---|---------|----------------|--------------------|--------------------|--------------------|-------------------|--------------------|------------------|
| ĺ | MSTPT-1 | 50mm           | 20mm               | 64mm               | 80mm               | 150mm             | 57mm               | 5 Ton            |