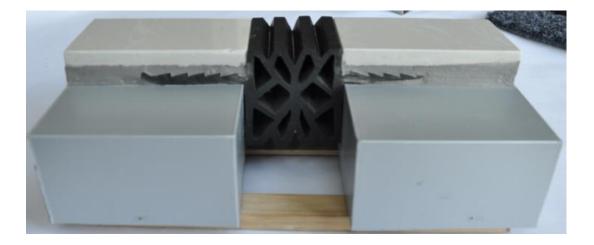

## **Car Parking Expansion Joint MSTPT-1**

- Featuring a high load bearing system
- Ideal for vehicular traffic areas, such as parking garages and warehouses
- Fully engineered for both pneumatic and solid tires
- Ideal for carpet, vinyl, ceramic tile and other floor finishes
- Easy to Install

|   | MODEL   | JOINT<br>WIDTH | MINIMUM<br>OPENING | MAXIMUM<br>OPENING | EXPOSED<br>SURFACE | BLOCKOUT<br>WIDTH | BLOCKOUT<br>HEIGHT | Load<br>Capacity |
|---|---------|----------------|--------------------|--------------------|--------------------|-------------------|--------------------|------------------|
| ĺ | MSTPT-1 | 50mm           | 20mm               | 64mm               | 80mm               | 150mm             | 57mm               | 5 Ton            |