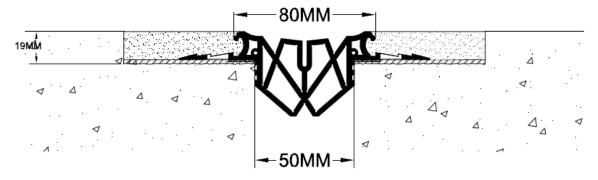

|   | MODEL   | JOINT<br>WIDTH | MINIMUM<br>OPENING | MAXIMUM<br>OPENING | EXPOSED<br>SURFACE | BLOCKOUT<br>WIDTH | BLOCKOUT<br>HEIGHT | Load<br>Capacity |
|---|---------|----------------|--------------------|--------------------|--------------------|-------------------|--------------------|------------------|
| ĺ | MSTPT-1 | 50mm           | 20mm               | 64mm               | 80mm               | 150mm             | 57mm               | 5 Ton            |